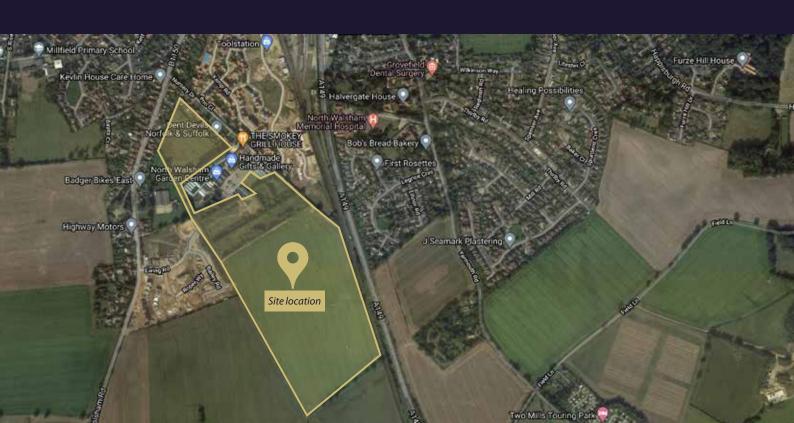

# Land south of Norwich Road, North Walsham

**November 2021** 

#### **Dear Resident**

Hopkins Homes is pleased to invite you to a drop-in consultation event to display their proposals for land south of Norwich Road, North Walsham.

As you may be aware, part of the site is allocated in the adopted North Norfolk Local Plan, and the entire site is a proposed allocation in the emerging North Norfolk Local Plan. Hopkins Homes are now seeking to move forward with their development proposals in accordance with emerging policy.